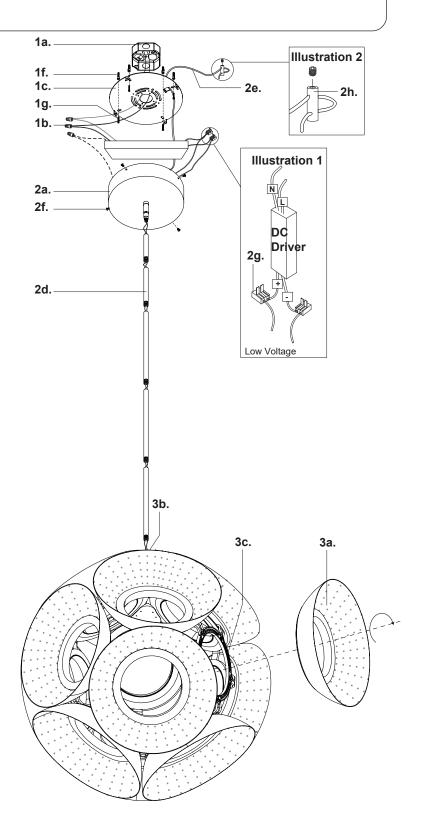

- **1.** Remove fixture from its original package
- 2. Separate mounting plate (1c) from canopy (2a) by removing canopy screws (2f)

Important: this fixture is heavy and must be mounted independently from junction box (1a), additional means of support is required

- **3.** Secure mounting plate (1c) to mounting surface with anchors (1f) and screws (1g)
- 4. Make sure Aircraft Cable (2e) is securely attached between canopy (2a) and mounting plate (1c). Secure aircraft cable (2e) in aircraft barrel (2h) with screw and attach to a suitable supporting member in the ceiling (See Illustration 2). Determine hanging height of fixture by securing rods (2d) to canopy (2a) and fixture body (3b) after feeding fixture wires (LED+ and LED-) through rods
- **5.** Make proper electrical connections between LED and DC driver, LED- Negative, LED+ Positive using quick connector provided (2g) (See Illustration 1 and refer to diagram on driver)
- **6.** Make proper electrical connections (Black to Hot "L", White to Neutral "N", Green to ground with orange wire nuts **(1b)** provided in hardware package
- Secure canopy (2a) to mounting plate (1c) with canopy screws (2f)
- **8.** Align, insert mounting hardware on back of light guide shade (3a) onto fixture mounting plate (3c), rotate clockwise slightly to secure light guide shade